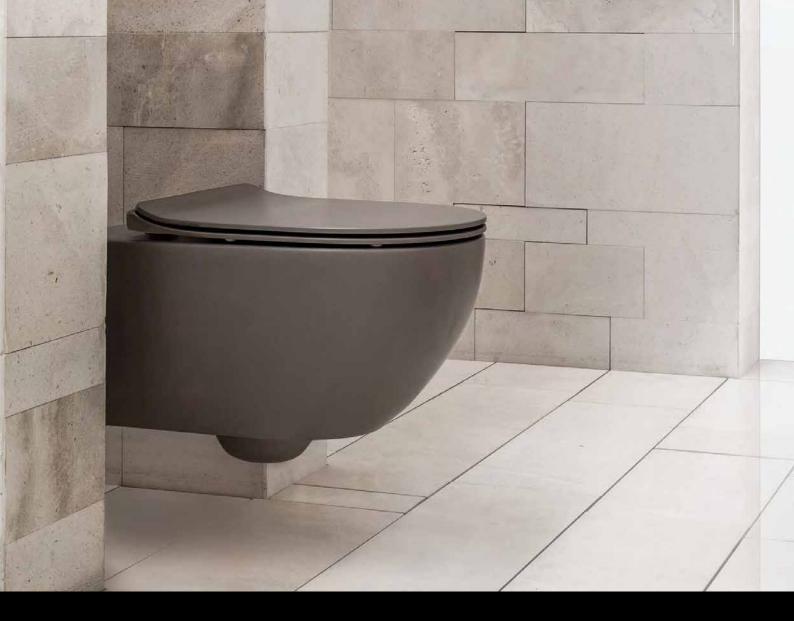

# WALL HUNG TOILET PANS

FLAMINIA

# APP WALL HUNG TOILET PAN

GO SILENT FLUSHING SYSTEM WELS 4 STAR: 4.5 L PER FULL FLUSH 3 L PER HALF FLUSH