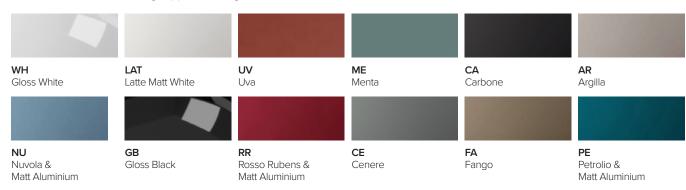

## **APP FINISHES**

Select finish code below e.g. App Wall Hung Toilet Pan with Menta finish: FLAP118S.ME