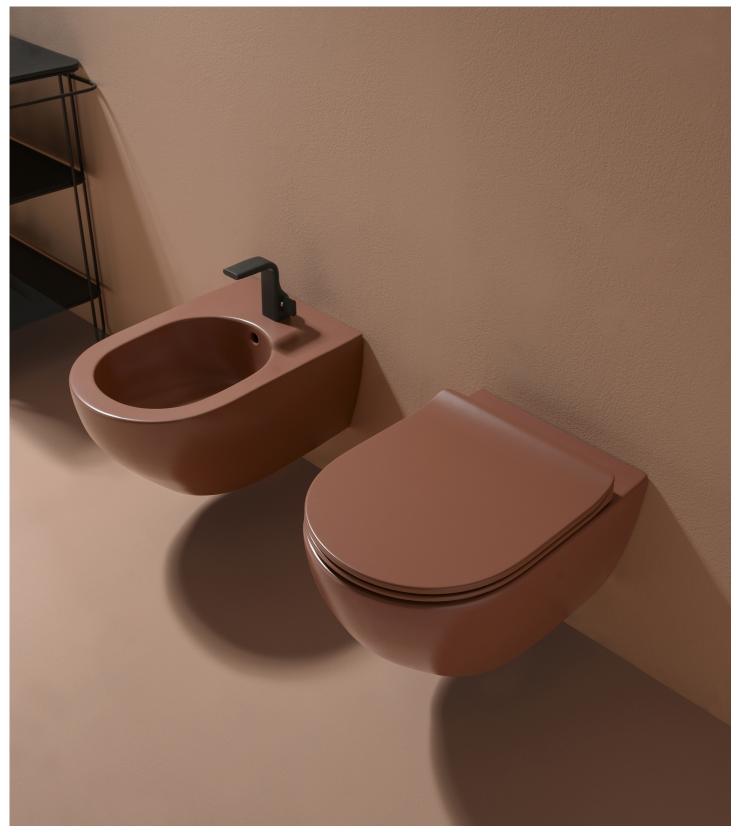

# ALUMINIUM FINISH SEAT

The App wall hung pan in Nuvola, Rosso Rubens and Petrolio, feature a Matt Aluminium finish seat.

# **BIDETS**

FLAMINIA

APP WALL HUNG BIDET

VITREOUS CHINA: FLAP218.\_\_

25 Vestey Drive Mt Wellington, Auckland 1060

PO Box 14695, Panmure Auckland 1741, New Zealand

Ph: +64 9 573 0490 +64 9 573 0495 Fax: Email: sales@robertson.co.nz