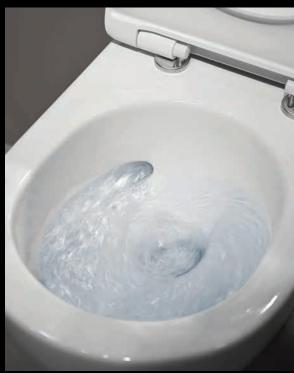

# THE SILENT EVOLUTION

GoSilent is the new Flaminia silent flushing system, representing the evolution of `GoClean' which combines the elimination of the rim with the reduction of noise.

GoSilent Flush makes cleaning the internal parts of the toilet easier and maximises hygiene with every flush. Coupled with better water consumption than original design, buts its major innovation is silence. The reduction of noise using GoSilent technology is about 50% quieter compared to the previous GoClean model.

# APP WALL HUNG TOILET PAN

GO SILENT FLUSHING SYSTEM WELS 4 STAR: 4.5 L PER FULL FLUSH 3 L PER HALF FLUSH