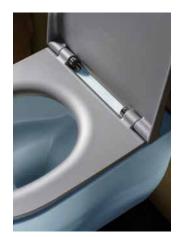

# THE SILENT EVOLUTION

GoSilent is the new Flaminia silent flushing system, representing the evolution of `GoClean' which combines the elimination of the rim with the reduction of noise.

GoSilent Flush makes cleaning the internal parts of the toilet easier and maximises hygiene with every flush. Coupled with better water consumption than original design, buts its major innovation is silence. The reduction of noise using GoSilent technology is about 50% quieter compared to the previous GoClean model.