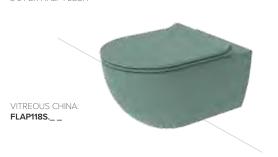

# WALL HUNG TOILET PANS

FLAMINIA

# APP WALL HUNG TOILET PAN

GO SILENT FLUSHING SYSTEM WELS 4 STAR: 4.5 L PER FULL FLUSH 3 L PER HALF FLUSH

## **APP FINISHES**

Select finish code below e.g. App Wall Hung Toilet Pan with Menta finish: FLAP118S.ME