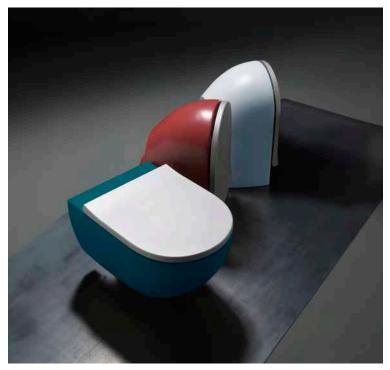

# ALUMINIUM FINISH SEAT

The App wall hung pan in Nuvola, Rosso Rubens and Petrolio, feature a Matt Aluminium finish seat.

## **APP FINISHES**

Select finish code below e.g. App Wall Hung Toilet Pan with Menta finish: FLAP118S.ME