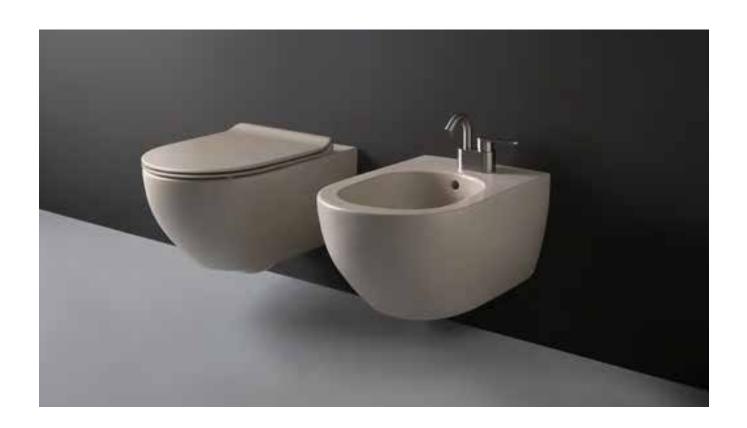

# WALL HUNG TOILET PANS

FLAMINIA

# APP WALL HUNG TOILET PAN

GO SILENT FLUSHING SYSTEM WELS 4 STAR: 4.5 L PER FULL FLUSH 3 L PER HALF FLUSH

# ALUMINIUM FINISH SEAT

The App wall hung pan in Nuvola, Rosso Rubens and Petrolio, feature a Matt Aluminium finish seat.

# **BIDETS**

FLAMINIA

APP WALL HUNG BIDET

VITREOUS CHINA: FLAP218.\_\_

25 Vestey Drive Mt Wellington, Auckland 1060

PO Box 14695, Panmure Auckland 1741, New Zealand

Ph: +64 9 573 0490 +64 9 573 0495 Fax: Email: sales@robertson.co.nz